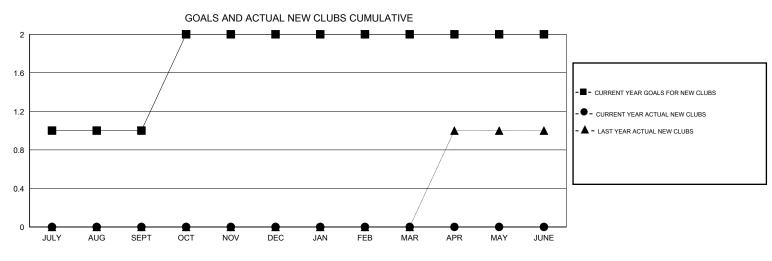

## Judy Hankom GMT

| GMT: Judy Ha          | MT: Judy Hankom LOCATION WISCONS |           |                  |                  | IN                    |                    |                                     |                    | GMT CA 1         |
|-----------------------|----------------------------------|-----------|------------------|------------------|-----------------------|--------------------|-------------------------------------|--------------------|------------------|
| Clubs                 |                                  |           |                  |                  | Members               |                    |                                     |                    |                  |
| RESULTS FOR 2015-2016 |                                  |           |                  |                  | RESULTS FOR 2015-2016 |                    |                                     |                    |                  |
| QUARTER               | NEW CLUB<br>GOAL                 | NEW CLUBS | DROPPED<br>CLUBS | NET<br>GAIN/LOSS | QUARTER               | NEW MEMBER<br>GOAL | CHARTER AND<br>NEW MEMBERS<br>ADDED | DROPPED<br>MEMBERS | NET<br>GAIN/LOSS |
| JULY/AUG/SEPT         | 1                                | 0         | 0                | 0                | JULY/AUG/SEPT         | 30                 | 44                                  | 39                 | 5                |
| OCT/NOV/DEC           | 1                                | 0         | 0                | 0                | OCT/NOV/DEC           | 45                 | 0                                   | 0                  | 0                |
| JAN/FEB/MAR           | 0                                | 0         | 0                | 0                | JAN/FEB/MAR           | 10                 | 0                                   | 0                  | 0                |
| APR/MAY/JUNE          | 0                                | 0         | 0                | 0                | APR/MAY/JUNE          | 0                  | 0                                   | 0                  | 0                |