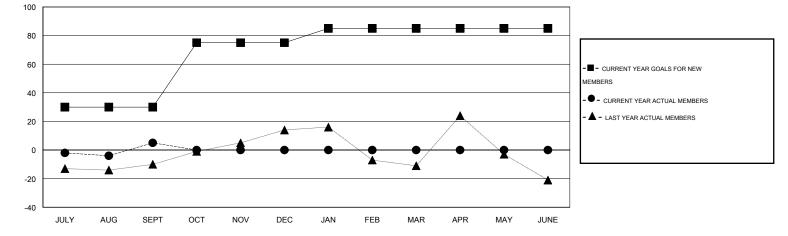

## Judy Hankom GMT

| GMT: Judy Ha          | MT: Judy Hankom LOCATION WISCONS |           |                  |                  | IN                    |                    |                                     |                    | GMT CA 1         |
|-----------------------|----------------------------------|-----------|------------------|------------------|-----------------------|--------------------|-------------------------------------|--------------------|------------------|
| Clubs                 |                                  |           |                  |                  | Members               |                    |                                     |                    |                  |
| RESULTS FOR 2015-2016 |                                  |           |                  |                  | RESULTS FOR 2015-2016 |                    |                                     |                    |                  |
| QUARTER               | NEW CLUB<br>GOAL                 | NEW CLUBS | DROPPED<br>CLUBS | NET<br>GAIN/LOSS | QUARTER               | NEW MEMBER<br>GOAL | CHARTER AND<br>NEW MEMBERS<br>ADDED | DROPPED<br>MEMBERS | NET<br>GAIN/LOSS |
| JULY/AUG/SEPT         | 1                                | 0         | 0                | 0                | JULY/AUG/SEPT         | 30                 | 44                                  | 39                 | 5                |
| OCT/NOV/DEC           | 1                                | 0         | 0                | 0                | OCT/NOV/DEC           | 45                 | 0                                   | 0                  | 0                |
| JAN/FEB/MAR           | 0                                | 0         | 0                | 0                | JAN/FEB/MAR           | 10                 | 0                                   | 0                  | 0                |
| APR/MAY/JUNE          | 0                                | 0         | 0                | 0                | APR/MAY/JUNE          | 0                  | 0                                   | 0                  | 0                |